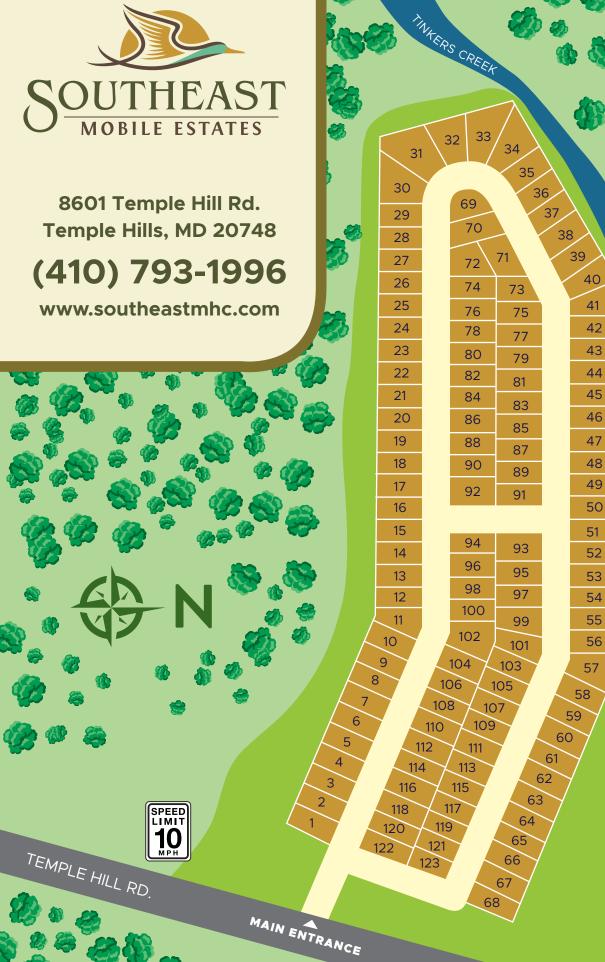

# **Enjoy Family-Friendly Living** in Temple Hills

Invest in one of our 123 attractive, well-maintained, double-wide or single-wide manufactured homes! Enjoy a cozy dwelling within our friendly residential community while saving time on upkeep and conserving valuable resources.

### Property Features

- · Established community of long-term residents
- Well-maintained, landscaped home sites
- Beautiful, mature tree-lined streets
- · Spacious and lush surrounding landscapes

National Mall

- Paved driveways, sidewalks
- Close river access
- Great golfing just 4 miles away